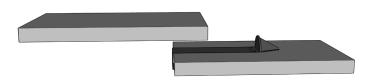

and snow situation following the Rocky Mountain Snow Guard Layout Guide.
- 2. Mark location of each snow guard.
- 3. Apply a nickel size dollop 6" from the top of tile at the mark.
- 4. Place the snow guard so that the hook is fully engaged under the tile.
- 5. Continue shingling roof.

#### **EXISTING ROOF**

- Follow recommended layout pattern for specific roof and snow situation following the Rocky Mountain Snow Guard Layout Guide.
- Mark location of each snow guard and apply appropriate sealent to shingle where fasteners will penetrate.
- 3. Apply a nickel size dollop 6" from the top of tile at the mark.
- 4. Lift tile above just enough to slide new snow guard under.
- 5. Slide snow guard up until hook passes top of tile.
- 6. Pull down on the snow guard until hook is fully engaged.







ROCKY MOUNTAIN SNOW GUARDS
4231 S. NATCHES COURT, UNIT C
ENGLEWOOD, CO 80110
PHONE: (877) 414-7606
FAX: (720) 387-8361
www.rockymountainsnowguards.com

# **YETI TILE HOOK**

### **NEW ROOF**





### **EXISTING ROOF**