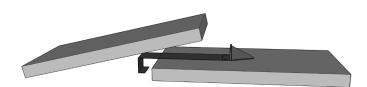

nd snow situation following the Rocky Mountain Snow Guard Layout Guide.
- 2. Mark location of each snow guard.
- 3. Apply a nickel size dollop 6" from the top of tile at the mark.
- 4. Place the snow guard so that the hook is fully engaged under the tile.
- 5. Continue shingling roof.

#### **EXISTING ROOF**

- Follow recommended layout pattern for specific roof and snow situation following the Rocky Mountain Snow Guard Layout Guide.
- Mark location of each snow guard and apply appropriate sealent to shingle where fasteners will penetrate.
- 3. Apply a nickel size dollop 6" from the top of tile at the mark.
- 4. Lift tile above just enough to slide new snow guard under.
- 5. Slide snow guard up until hook passes top of tile.
- 6. Pull down on the snow guard until hook is fully engaged.







ROCKY MOUNTAIN SNOW GUARDS
4231 S. NATCHES COURT, UNIT C
ENGLEWOOD, CO 80110
PHONE: (877) 414-7606
FAX: (720) 387-8361
www.rockymountainsnowguards.com

# **YETI TILE HOOK**

### **NEW ROOF**





### **EXISTING ROOF**