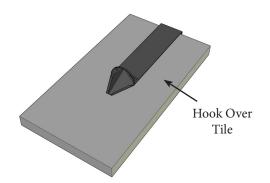

#### **NEW ROOF**

- Follow recommended layout pattern for specific roof and snow situation following the Rocky Mountain Snow Guard Layout Guide.
- 2. Mark location of each snow guard.
- 3. Apply a nickel size dollop 6" from the top of tile at the mark.
- 4. Place the snow guard so that the hook is fully engaged under the tile.
- 5. Continue shingling roof.

### **NEW ROOF**