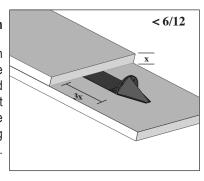

#### Less than a 6/12 Pitch

For roofs less than 6/12 pitch, the distance between the butt end and the pad face must be a minimum of 3x the thickness of the roofing material.