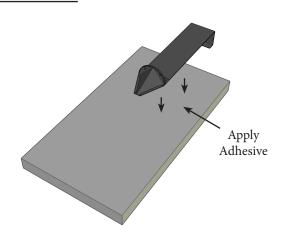

#### **NEW ROOF**

- Follow recommended layout pattern for specific roof and snow situation following the Rocky Mountain Snow Guard Layout Guide.
- 2. Mark location of each snow guard.
- 3. Apply a nickel size dollop 6" from the top of tile at the mark.
- 4. Place the snow guard so that the hook is fully engaged under the tile.
- 5. Continue shingling roof.

### **NEW ROOF**