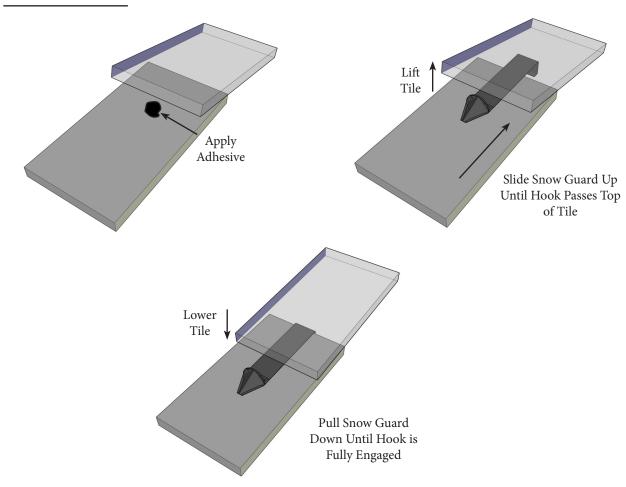

#### **EXISTING ROOF**

- Follow recommended layout pattern for specific roof and snow situation following the Rocky Mountain Snow Guard Layout Guide.
- Mark location of each snow guard and apply appropriate sealent to shingle where fasteners will penetrate.
- 3. Apply a nickel size dollop 6" from the top of tile at the mark.
- 4. Lift tile above just enough to slide new snow guard under.
- 5. Slide snow guard up until hook passes top of tile.
- 6. Pull down on the snow guard until hook is fully engaged.

### **EXISTING ROOF**