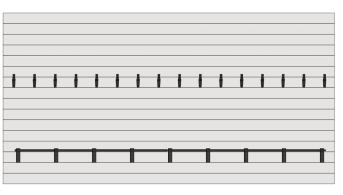

#### **EXAMPLE PATTERNS: (Specified pattern and dimensions are dependent on individual roof characteristics.)**

TRADITIONAL SPREAD PATTERN

**MULTIPLE SOLDIER ROW** 

SOLDIER ROW WITH SPREAD PATTERN

SNOW FENCE WITH SOLDIER ROW