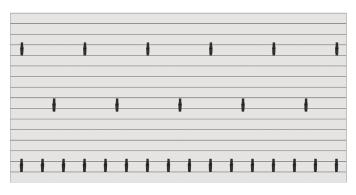

#### **EXAMPLE PATTERNS: (Specified pattern and dimensions are dependent on individual roof characteristics.)**

TRADITIONAL SPREAD PATTERN

**MULTIPLE SOLDIER ROW** 

SOLDIER ROW WITH SPREAD PATTERN

SNOW FENCE WITH SOLDIER ROW