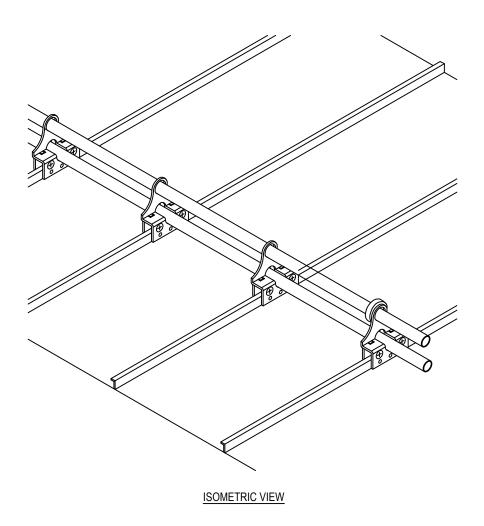

## MANUFACTURER NOTES:

- 1. CONTACT MANUFACTURER FOR SELECTED LAYOUT.
- 2. FOR CUSTOM MATERIALS CONTACT MANUFACTURER.
- 3. OTHER SIZES ARE AVAILABLE ON A CUSTOM BASIS.
- 4. SNOW GUARDS ARE TO BE INSTALLED TO MANUFACTURER'S SPECIFICATIONS

## NOTES:

- 1. INSTALLATION TO BE COMPLETED IN ACCORDANCE WITH MANUFACTURER'S SPECIFICATIONS.
- 2. DO NOT SCALE DRAWING.
- 3. THIS DRAWING IS INTENDED FOR USE BY ARCHITECTS, ENGINEERS, CONTRACTORS, CONSULTANTS AND DESIGN PROFESSIONALS FOR PLANNING PURPOSES ONLY. THIS DRAWING MAY NOT BE USED FOR CONSTRUCTION.
- 4. ALL INFORMATION CONTAINED HEREIN WAS CURRENT AT THE TIME OF DEVELOPMENT BUT MUST BE REVIEWED AND APPROVED BY THE PRODUCT MANUFACTURER TO BE CONSIDERED ACCURATE.
- CONTRACTOR'S NOTE: FOR PRODUCT AND COMPANY INFORMATION VISIT www.CADdetails.com/info AND ENTER REFERENCE NUMBER 5281-033a