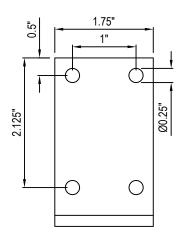

## SELECT DESIRED MATERIAL:

- POWDER COATED ALUMINUM 0.11"
- MILL FINISH ALUMINUM 0.11"

TOP VIEW