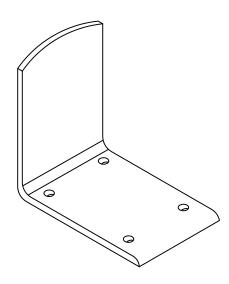

## MANUFACTURER NOTES:

1. CONTACT MANUFACTURER FOR SELECTED LAYOUT.

ISOMETRIC VIEW

- 2. FOR CUSTOM MATERIALS CONTACT MANUFACTURER.
- 3. OTHER SIZES ARE AVAILABLE ON A CUSTOM BASIS.
- 4. SNOW GUARDS ARE TO BE INSTALLED TO MANUFACTURER'S SPECIFICATIONS