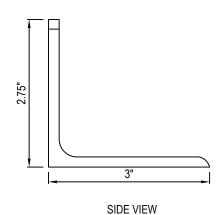

## SELECT DESIRED MATERIAL:

- POWDER COATED ALUMINUM 0.11"
- MILL FINISH ALUMINUM 0.11"

TOP VIEW