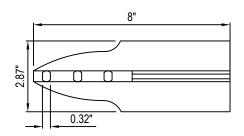

ROCKY MOUNTAIN SNOW GUARDS 4231 S. NATCHES COURT, UNIT C ENGLEWOOD, CO 80110 PHONE: (877) 414-7606 FAX: (720) 387-8361 www.rockymountainsnowguards.com

SELECT DESIRED MATERIAL:

- RAW STEEL 1/8"
- POWDER COATED STEEL- 1/8"



ISOMETRIC VIEW



**TOP VIEW** 





## MANUFACTURER NOTES:

- 1. CONTACT MANUFACTURER FOR SELECTED LAYOUT.
- 2. FOR CUSTOM MATERIALS CONTACT MANUFACTURER.
- 3. OTHER SIZES ARE AVAILABLE ON A CUSTOM BASIS.

## NOTES:

- 1. INSTALLATION TO BE COMPLETED IN ACCORDANCE WITH MANUFACTURER'S SPECIFICATIONS.
- 2. DO NOT SCALE DRAWING.
- 3. THIS DRAWING IS INTENDED FOR USE BY ARCHITECTS, ENGINEERS, CONTRACTORS, CONSULTANTS AND DESIGN PROFESSIONALS FOR PLANNING PURPOSES ONLY. THIS DRAWING MAY NOT BE USED FOR CONSTRUCTION.
- ALL INFORMATION CONTAINED HEREIN WAS CURRENT AT THE TIME OF DEVELOPMENT BUT MUST BE REVIEWED AND APPROVED BY
  THE PRODUCT MANUFACTURER TO BE CONSIDERED ACCURATE.
- CONTRACTOR'S NOTE: FOR PRODUCT AND COMPANY INFORMATION VISIT www.CADdetails.com/info AND ENTER REFERENCE NUMBER 5281-002



5281-00