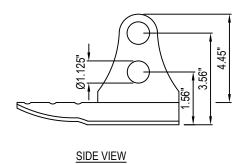

ROCKY MOUNTAIN SNOW GUARDS 4231 S. NATCHES COURT, UNIT C ENGLEWOOD, CO 80110 PHONE: (877) 414-7606 FAX: (720) 387-8361 www.rockymountainsnowguards.com

SELECT DESIRED MATERIAL:

- RAW STEEL 1/8"
- POWDER COATED STEEL- 1/8"



ISOMETRIC VIEW



**TOP VIEW** 





## MANUFACTURER NOTES:

- 1. CONTACT MANUFACTURER FOR SELECTED LAYOUT.
- 2. FOR CUSTOM MATERIALS CONTACT MANUFACTURER.
- 3. OTHER SIZES ARE AVAILABLE ON A CUSTOM BASIS.

## NOTES:

- 1. INSTALLATION TO BE COMPLETED IN ACCORDANCE WITH MANUFACTURER'S SPECIFICATIONS.
- 2. DO NOT SCALE DRAWING.
- 3. THIS DRAWING IS INTENDED FOR USE BY ARCHITECTS, ENGINEERS, CONTRACTORS, CONSULTANTS AND DESIGN PROFESSIONALS FOR PLANNING PURPOSES ONLY. THIS DRAWING MAY NOT BE USED FOR CONSTRUCTION.
- ALL INFORMATION CONTAINED HEREIN WAS CURRENT AT THE TIME OF DEVELOPMENT BUT MUST BE REVIEWED AND APPROVED BY
  THE PRODUCT MANUFACTURER TO BE CONSIDERED ACCURATE.
- CONTRACTOR'S NOTE: FOR PRODUCT AND COMPANY INFORMATION VISIT www.CADdetails.com/info AND ENTER REFERENCE NUMBER 5281-002



5281-002

## **SNOW FENC