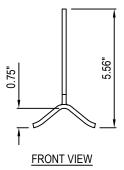

ROCKY MOUNTAIN SNOW GUARDS 4231 S. NATCHES COURT, UNIT C ENGLEWOOD, CO 80110 PHONE: (877) 414-7606 FAX: (720) 387-8361 www.rockymountainsnowguards.com

SELECT DESIRED MATERIAL:

- RAW STEEL 1/8"
- POWDER COATED STEEL- 1/8"



ISOMETRIC VIEW



**TOP VIEW** 





## MANUFACTURER NOTES:

- 1. CONTACT MANUFACTURER FOR SELECTED LAYOUT.
- 2. FOR CUSTOM MATERIALS CONTACT MANUFACTURER.
- 3. OTHER SIZES ARE AVAILABLE ON A CUSTOM BASIS.

## NOTES:

- 1. INSTALLATION TO BE COMPLETED IN ACCORDANCE WITH MANUFACTURER'S SPECIFICATIONS.
- 2. DO NOT SCALE DRAWING.
- 3. THIS DRAWING IS INTENDED FOR USE BY ARCHITECTS, ENGINEERS, CONTRACTORS, CONSULTANTS AND DESIGN PROFESSIONALS FOR PLANNING PURPOSES ONLY. THIS DRAWING MAY NOT BE USED FOR CONSTRUCTION.
- ALL INFORMATION CONTAINED HEREIN WAS CURRENT AT THE TIME OF DEVELOPMENT BUT MUST BE REVIEWED AND APPROVED BY
  THE PRODUCT MANUFACTURER TO BE CONSIDERED ACCURATE.
- CONTRACTOR'S NOTE: FOR PRODUCT AND COMPANY INFORMATION VISIT www.CADdetails.com/info AND ENTER REFERENCE NUMBER 5281-002



5281-002

## **SNOW FENCE