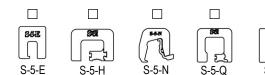

## **BLIZZARD II SNOW FENCE SYSTEM** (ASSEMBLED S-5!® DUALGARD)

SELECT DESIRED S-5!® MINI CLAMP:

4.5"

ISOMETRIC VIEW

**TOP VIEW** 

SIDE VIEW

**FRONT VIEW** 