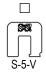

## **BLIZZARD II SNOW FENCE SYSTEM** (ASSEMBLED S-5!® DUALGARD)

SELECT DESIRED S-5!® MINI CLAMP:

4.5"

ISOMETRIC VIEW

**TOP VIEW** 

SIDE VIEW

**FRONT VIEW** 