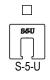

## **BLIZZARD II SNOW FENCE SYSTEM** (ASSEMBLED S-5!® DUALGARD)

SELECT DESIRED S-5!® MINI CLAMP:

4.5"

ISOMETRIC VIEW

**TOP VIEW** 

SIDE VIEW

**FRONT VIEW** 