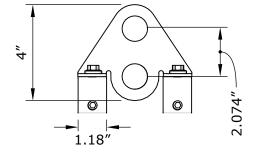

## **BLIZZARD II SNOW FENCE SYSTEM** (ASSEMBLED S-5!® DUALGARD)

SELECT DESIRED S-5!® MINI CLAMP:

4.5"

ISOMETRIC VIEW

**TOP VIEW** 

SIDE VIEW

**FRONT VIEW** 