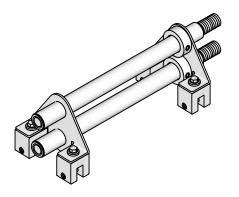

## **BLIZZARD II SNOW FENCE SYSTEM** (ASSEMBLED S-5!® DUALGARD)

SELECT DESIRED S-5!® MINI CLAMP:

4.5"

ISOMETRIC VIEW

**TOP VIEW** 

SIDE VIEW

**FRONT VIEW** 