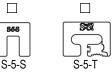

## **BLIZZARD II SNOW FENCE SYSTEM** (ASSEMBLED S-5!® DUALGARD)

SELECT DESIRED S-5!® MINI CLAMP:

4.5"

ISOMETRIC VIEW

**TOP VIEW** 

SIDE VIEW

**FRONT VIEW** 