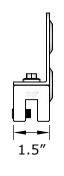

## **BLIZZARD II SNOW FENCE SYSTEM** (ASSEMBLED S-5!® DUALGARD)

SELECT DESIRED S-5!® MINI CLAMP:

4.5"

ISOMETRIC VIEW

**TOP VIEW** 

SIDE VIEW

**FRONT VIEW** 