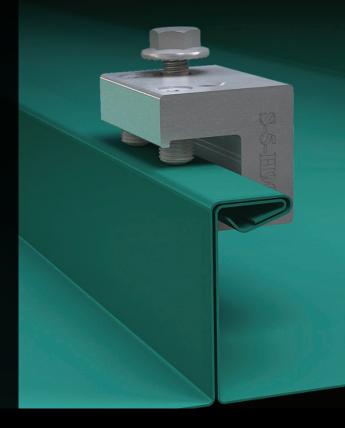

# S-5-H90 Clamp

The S-5-H90 is a one-piece clamp that was developed to securely and cost-effectively accommodate metal roof panels with a horizontal seam greater than 0.65".

Turning the clamp 90 degrees so that the bolt hole side is facing up, slip the clamp on the seam and tighten the setscrews. Go to www.S-5.com/tools for information about properly attaching S-5!° clamps.

After the clamp is installed, affix ancillary items using either of the two threaded bolt holes and bolt provided. The S-5-H90 is perfect for use with S-5! ColorGard® and X-Gard™ snow retention systems and other heavy-duty applications.

The one-piece S-5-H90 clamp was developed to fit standing seam panels with horizontal seams.

<sup>\*</sup>S-5! mini clamps are not compatible with, and should not be used with, S-5! SnoRail™/SnoFence™ or ColorGard® snow retention systems.