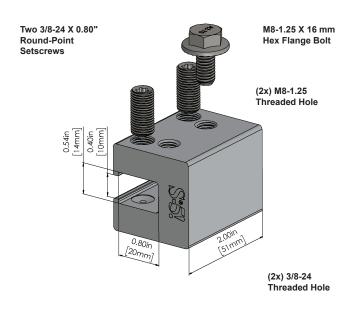

The strength of the S-5-H90 clamp is in its simple design. The patented setscrews will slightly dimple the metal seam material but will not puncture it—leaving roof manufacturers' warranties intact.

The **S-5-H90 and S-5-H90 Mini clamps** are each furnished with the hardware shown to the right. Each box also includes a bit tip for tightening setscrews using an electric screw gun. The structural aluminum attachment clamp is compatible with all common metal roofing materials excluding copper. All necessary stainless steel hardware is included. Please visit **www.S-5.com** for more information including CAD details, metallurgical compatibilities, and specifications.