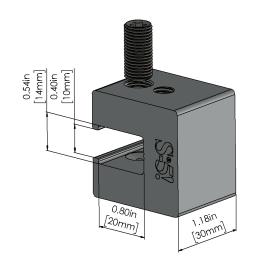

H90 Mini clamps** are each furnished with the hardware shown to the right. Each box also includes a bit tip for tightening setscrews using an electric screw gun. The structural aluminum attachment clamp is compatible with all common metal roofing materials excluding copper. All necessary stainless steel hardware is included. Please visit **www.S-5.com** for more information including CAD details, metallurgical compatibilities, and specifications.

The S-5-H90 clamp has been tested for load-to-failure results on a variety of horizontal standing seam roof profiles from leading panel manufacturers. The independent lab test reports found on our website at www.S-5.com prove that S-5!® holding strength is unmatched in the industry.

### **Example Profiles**





## S-5-H90



#### S-5-H90 Mini



#### S-5!® Warning! Please use this product responsibly!

Products are protected by multiple U.S. and foreign patents. Visit the website at www.S-5.com for complete information on patents and trademarks. Consult the S-5! website at www.S-5.com for published data regarding installation instructions and holding strength.

Copyright 2021, Metal Roof Innovations, Ltd. S-5! products are patent protected. S-5! aggressively protects its patents, trademarks, and copyrights. Version 081321.

Distributed by



4231 S. Natches Court, Unit C, Englewood, CO 80110 (877) 414-7606 / www.rockymountainsnowguards.com