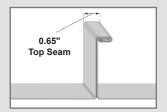

# S-5-H90 Clamp

The S-5-H90 is a one-piece clamp that was developed to securely and cost-effectively accommodate metal roof panels with a horizontal seam greater than 0.65".

Turning the clamp 90 degrees so that the bolt hole side is facing up, slip the clamp on the seam and tighten the setscrews. Go to www.S-5.com/tools for information about properly attaching S-5!° clamps.

The one-piece S-5-H90 clamp was developed to fit standing seam panels with horizontal seams.

<sup>\*</sup>S-5! mini clamps are not compatible with, and should not be used with, S-5! SnoRail™/SnoFence™ or ColorGard® snow retention systems.