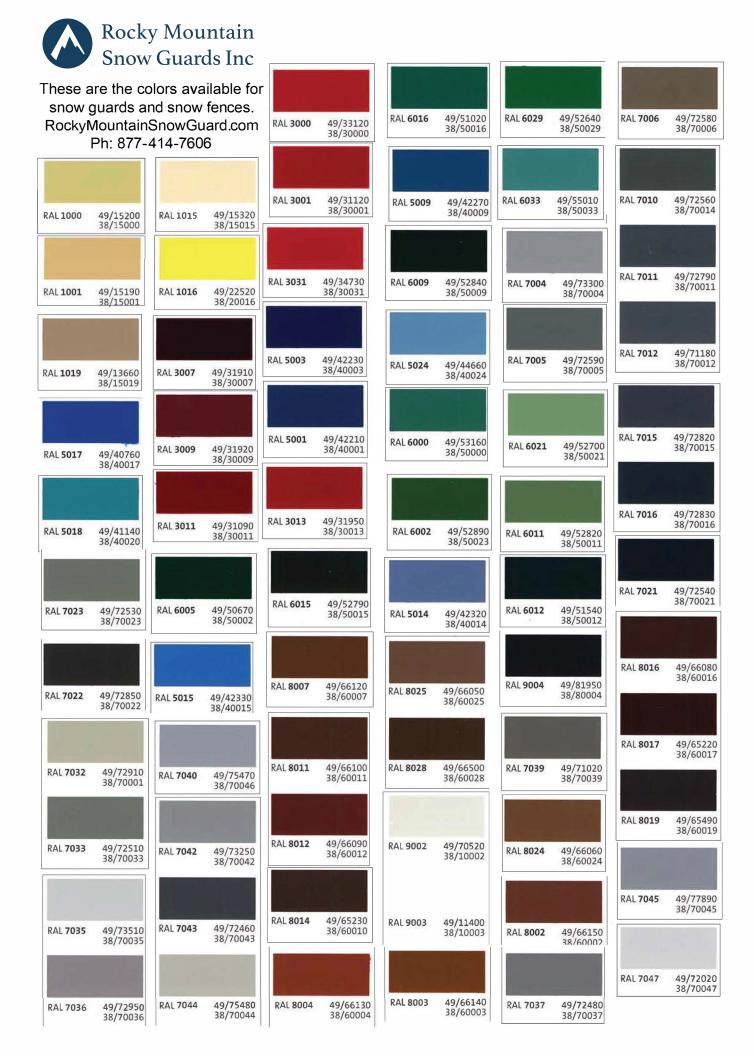

## **RMSG STANDARD COLORS**

## Standard Color Name or Custom Powder Color Code: \_

To remove the powder coating option, enter "MILL FINISH" in the Color Code line above.

Colors vary from manufacturers and colors selected from a digital source may not resemble the final product. By signing this document we herein authorize Rocky Mountain Snow Guards Inc. to use the selected color choice to powder coat the purchased product. Furthermore, I recognize that powder coatings may not match the roof color exactly but are meant to be similar or complimentary to the existing roof color. Color samples are available upon request.