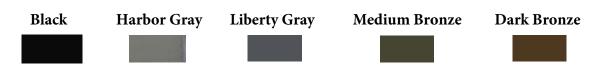

## **RMSG STANDARD COLORS**

## Standard Color Name or Custom Powder Color Code: \_

To remove the powder coating option, enter "MILL FINISH" in the Color Code line above.

Colors vary from manufacturers and colors selected from a digital source may not resemble the final product. By signing this document we herein authorize Rocky Mountain Snow Guards Inc. to use the selected color choice to powder coat the purchased product. Furthermore, I recognize that powder coatings may not match the roof color exactly but are meant to be similar or complimentary to the existing roof color. Color samples are available upon request.